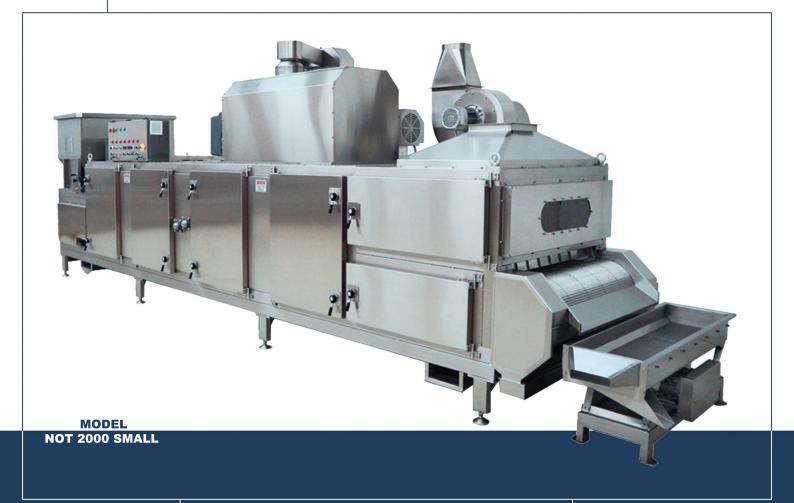

## **CONTINUOUS ROASTER**

Ideal for roasting all kind of nuts, including sunflower seeds and pumpkin seeds.

The Model NOT 2000, is a continuous roaster with advane technology and it is also equipped with cooling system. It can produce high roasting quality, with low operational cost.

## NOT 2000 SMALL

| Capacity   | up to 250 kg/h             |
|------------|----------------------------|
| Power      | 9 kW                       |
| Dimensions | 6,18m(L)x2,70m(W)x1,90m(H) |
| Net weight | 2900 kg                    |
| Heating    | OIL or GAS                 |

- Completely stainless construction, with high temperature resistant material
- Design that complies with international safety, healthy food processing and environmental protection, norms
- Special product conveyor belt, unique worldwide with adjustable speed.
- Big energy savings

- Air distributed using attractive force system. Uniform roasting of a product using distribution zones. Gently handling of the product with minimum tear Easy cleaning: The roaster is assumed with doors, wherever possible, for easy access and cleaning.
- Complies with CE standards